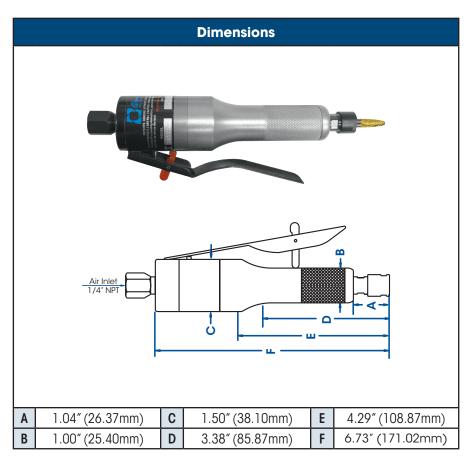

**Standard Equipment**: Hand Tool, 1/4" or optional 6mm collet, collet wrenches, rear exhaust, trigger switch and 1/4" NPT air supply fitting. Oil free 90 psi / 6.2 bar, clean, dry air supply required.