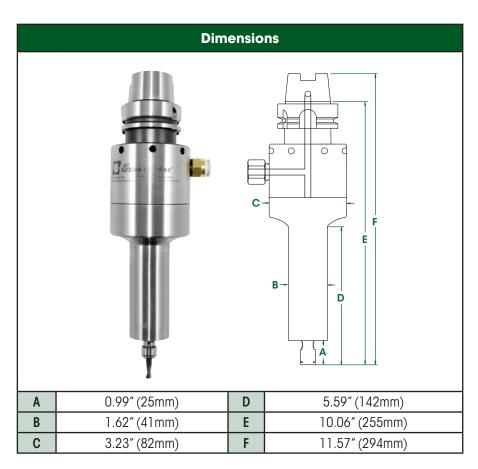

## 650XLHSK-A80 (100mm) - Spindle Series

Integration of the popular *HSK-A80* toolholder into the 650XL spindle housing delivers constant high speed with ultra low vibration and improves accuracy and rigidity. Rigid steel construction in one piece with the toolholder also cuts the height of the unit. With *Air Turbine Spindles®* patented double turbine's extra power the 1.4 hp (1.04 kW) motor maintaining stable high speed and torque under load. The powerful *650XLHSK-A80* (*100mm*) with the reach for deep pockets, robotic face or edge milling, or furnishing operations at 25,000, 30,000 or 40,000 rpm. Plenty of power to speed up your inches cut per minute. High cutting speeds are maintained at the periphery of your end mill or burr using the 650's unique governed performance to achieve a faster cycle time, a cleaner finished surface and more production on your CNC. **X = Double Turbine Power. No Duty Cycle.** 