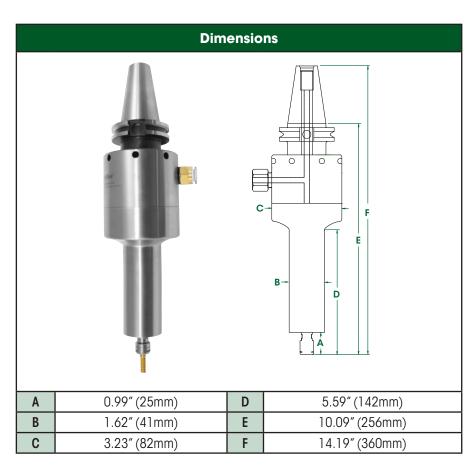

| General Specifications                 | 650XLDIN50 (100mm)                  |  |
|----------------------------------------|-------------------------------------|--|
| Speed RPM                              | 25,000 / 30,000 / 40,000            |  |
| Power Rating hp (kW)                   | 1.2 (0.90) / 1.3 (.98) / 1.4 (1.04) |  |
| Inlet Air Pressure                     | 90 PSI (6.2 Bar)                    |  |
| Air Consumption Idle cfm (I/s)         | 16 (7.56) / 17 (8.02) / 18 (8.49)   |  |
| Air Consumption Working Flow cfm (I/s) | 19 (8.97) - 40 (18.89)              |  |
| Sound Level                            | Less Than 78 dBA                    |  |
| Max Shank Capacity                     | ER 11 - 1/4" (6mm)                  |  |
| Spindle Weight                         | 147 oz (4.18 kg)                    |  |