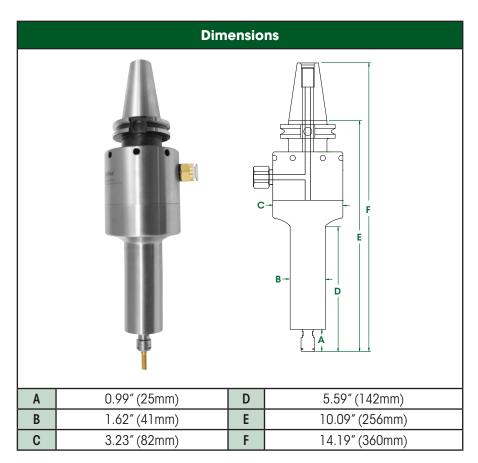

| General Specifications                 | 650XLCAT50 (100mm)                  |  |
|----------------------------------------|-------------------------------------|--|
| Speed RPM                              | 25,000 / 30,000 / 40,000            |  |
| Power Rating hp (kW)                   | 1.2 (0.90) / 1.3 (.98) / 1.4 (1.04) |  |
| Inlet Air Pressure                     | 90 PSI (6.2 Bar)                    |  |
| Air Consumption Idle cfm (I/s)         | 16 (7.56) / 17 (8.02) / 18 (8.49)   |  |
| Air Consumption Working Flow cfm (I/s) | 19 (8.97) - 40 (18.89)              |  |
| Sound Level                            | Less Than 78 dBA                    |  |
| Max Shank Capacity                     | ER 11 - 1/4" (6mm)                  |  |
| Spindle Weight                         | 147 oz (4.18 kg)                    |  |