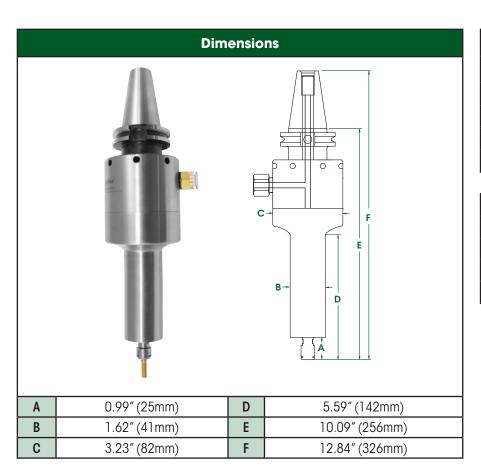

## 650XLCAT40 (100mm) - Spindle Series

Integration of the popular *CAT40* toolholder into the 650 spindle housing delivers constant high speed with ultra low vibration and improves accuracy and rigidity. Rigid steel construction in one piece with the toolholder also cuts the height of the unit. With *Air Turbine Spindles®* patented double turbine's extra power the 1.4 hp (1.04 kW) motor maintaining stable high speed and torque under load. The powerful *650XLCAT40 (100mm)* with the reach for deep pockets, robotic face or edge milling, or furnishing operations up to 1.40 hp / 1.04 kW at 25,000, 30,000 or 40,000 rpm. Plenty of power to speed up your inches cut per minute. High cutting speeds are maintained at the periphery of your end mill or burr using the 650's unique governed performance to achieve a faster cycle time, a cleaner finished surface and more production on your CNC. **No Duty Cycle.** 

| General Specifications                 | 650XLCAT40 (100mm)                  |  |
|----------------------------------------|-------------------------------------|--|
| Speed RPM                              | 25,000 / 30,000 / 40,000            |  |
| Power Rating hp (kW)                   | 1.2 (0.90) / 1.3 (.98) / 1.4 (1.04) |  |
| Inlet Air Pressure                     | 90 PSI (6.2 Bar)                    |  |
| Air Consumption Idle cfm (I/s)         | 16 (7.56) / 17 (8.02) / 18 (8.49)   |  |
| Air Consumption Working Flow cfm (I/s) | 19 (8.97) - 40 (18.89)              |  |
| Sound Level                            | Less Than 78 dBA                    |  |
| Max Shank Capacity                     | ER 11 - 1/4" (6mm)                  |  |
| Spindle Weight                         | 147 oz (4.18 kg)                    |  |