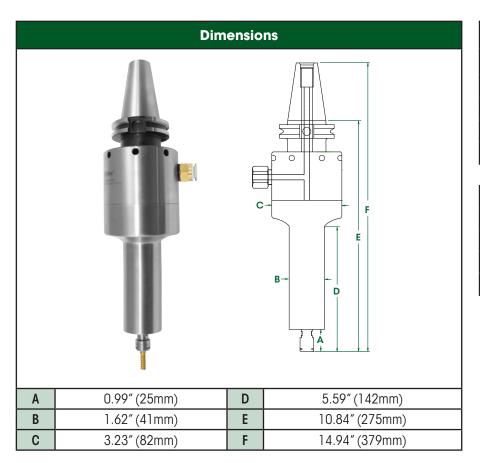

| General Specifications                 | 650XLBT50 (100mm)                   |  |
|----------------------------------------|-------------------------------------|--|
| Speed RPM                              | 25,000 / 30,000 / 40,000            |  |
| Power Rating hp (kW)                   | 1.2 (0.90) / 1.3 (.98) / 1.4 (1.04) |  |
| Inlet Air Pressure                     | 90 PSI (6.2 Bar)                    |  |
| Air Consumption Idle cfm (I/s)         | 16 (7.56) / 17 (8.02) / 18 (8.49)   |  |
| Air Consumption Working Flow cfm (I/s) | 19 (8.97) - 40 (18.89)              |  |
| Sound Level                            | Less Than 78 dBA                    |  |
| Max Shank Capacity                     | ER 11 - 1/4" (6mm)                  |  |
| Spindle Weight                         | 147 oz (4.18 kg)                    |  |