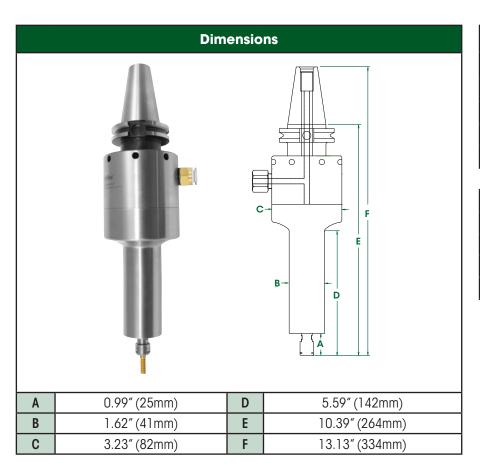

| General Specifications                 | 650XLBT40 (100mm)                   |  |
|----------------------------------------|-------------------------------------|--|
| Speed RPM                              | 25,000 / 30,000 / 40,000            |  |
| Power Rating hp (kW)                   | 1.2 (0.90) / 1.3 (.98) / 1.4 (1.04) |  |
| Inlet Air Pressure                     | 90 PSI (6.2 Bar)                    |  |
| Air Consumption Idle cfm (I/s)         | 16 (7.56) / 17 (8.02) / 18 (8.49)   |  |
| Air Consumption Working Flow cfm (I/s) | 19 (8.97) - 40 (18.89)              |  |
| Sound Level                            | Less Than 78 dBA                    |  |
| Max Shank Capacity                     | ER 11 - 1/4" (6mm)                  |  |
| Spindle Weight                         | 147 oz (4.18 kg)                    |  |