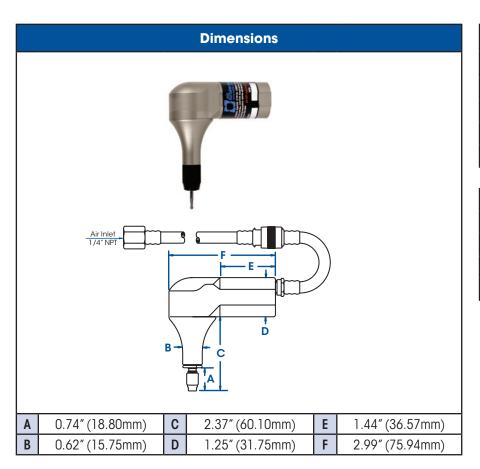

## Standard Equipment

Hand Tool, 1/8" or optional 3mm collet, collet wrenches, rear exhaust.

5' air supply assembly with slide valve and 1/4" NPT air supply fitting.

Oil free 90PSI / 6.2BAR, clean, dry air supply required.